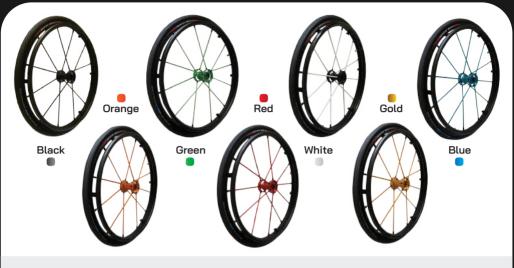

## Gospeedi Wheelz.

#### Gospeedi Wheelz

- Size 24 inch
- 12 spokes
- 7 stylish color Schwalbe Right Run tire 24 inch with tube

#### Gospeedi Offroad Tire

- Size 24 inch
- · Black spokes color
- · Aluminum anodized handrim
- Kenda tire 24 x 1.95 inch with tube

#### + Gospeedi Fat Tire

- Size 24 x 3 inch
- Schwalbe fat tire 24 inch with tube
- Black aluminum anodized handrim
- · Quick Release button and Spacer