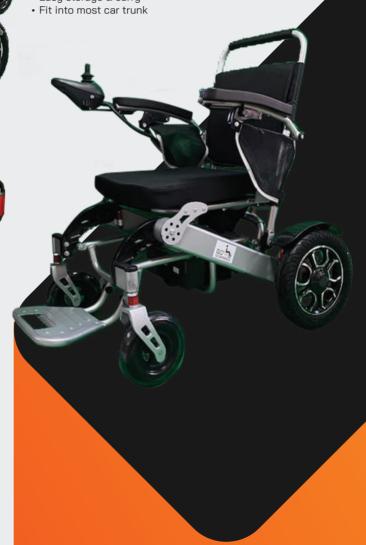

## Gospeedi Electric Wheelchair.

Remote Control

#### Intelligent Controller

- 5 speed gear
- Fold & Unfold button
- 360 degree controller joystick

#### Luggage Style

• Easy storage & carry

- Durable motor
- Switchable Modes Auto to Manual

#### Remote Controller

- Control wheelchair wireless
- · Auto folding & unfolding

#### **Battery Capacity**

- 8 hours full charging
- 24v 12ah Lithium
- Display gear , time , total KM range , battery gauge
- Airline requirement approved

#### **Shock Absorber**

- Comfortable ride
- · Push button for handbrake
- · Left & right handle system safety

#### Carry Organizer

- Side Storage Bag
- Tools
- Charger

Comfortable ride venture off pavement & outdoor asphalt "