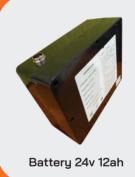

#### **Battery Capacity**

- 8 hours full charging
- 24v 12ah Lithium
- Display gear , time , total KM range , battery gauge
- Airline requirement approved