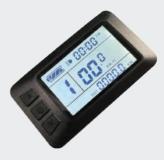

#### **Smart Controller Display**

- Button ON and OFF
- 3 speed & 1 reverse gear
- Display gear , time , total KM range , battery gauge

#### **Battery Capacity**

- 8 hours full charging
- 24v 12ah Lithium
- Display gear , time , total KM range , battery gauge
- Airline requirement approved