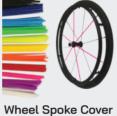

## Gospeedi Wheelz.

#### Gospeedi Wheelz

- Size 24 inch
- 12 spokes
- 7 stylish color Schwalbe Right Run tire 24 inch with tube