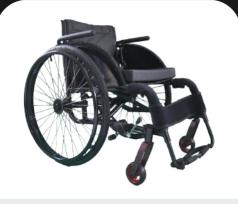

## Gospeedi Folding Frame Wheelchair.

CustomMade

#### Standard

Standard wheel tire 24 inch

#### Gospeedi Wheelz

Wheelz 12 spokes with 7 color Schwalbe Right Run tire 24inch

Gospeedi Wheelz Offroad Tire

Wheelz 12 spokes with Black color Branded tire 24 x 1.95 inch

#### Fat Bob Tire

Schwalbe fat tire 24 x 3 inch

#### **Product Details**

- Available width size **14, 16 & 18 inch** Material Aluminium Alloy
- Front castor 4 inch with Red fork
- Quick-release rear wheel
- Push to lock
- Body Cover
- 2 inch Cushion
- Armrest