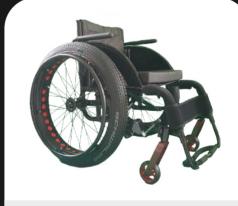

## Gospeedi Rigid Frame Wheelchair.

**Standard**Standard wheel tire 24 inch

⊕ Gospeedi Wheelz

Wheelz 12 spokes with 7 color
Schwalbe Right Run tire 24inch

Gospeedi Wheelz Offroad Tire
 Wheelz 12 spokes with Black color
 Branded tire 24 x 1.95 inch

#### **Product Details**

- Available width size **14 and 16 inch**
- Front castor 4 inch
- Detachable side guard
- Quick-release rear wheel
- Material Aluminium Alloy
- Scissors lock
- Armrest

- 2 inch Cushion
- · Body Cover
- Foldable Backrest