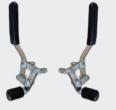

#### **Braking System**

- Double disc brake
- Push button for handbrake
- · Left & right handle system safety

#### **Shock Absorber**

- Comfortable ride
- · Push button for handbrake
- · Left & right handle system safety