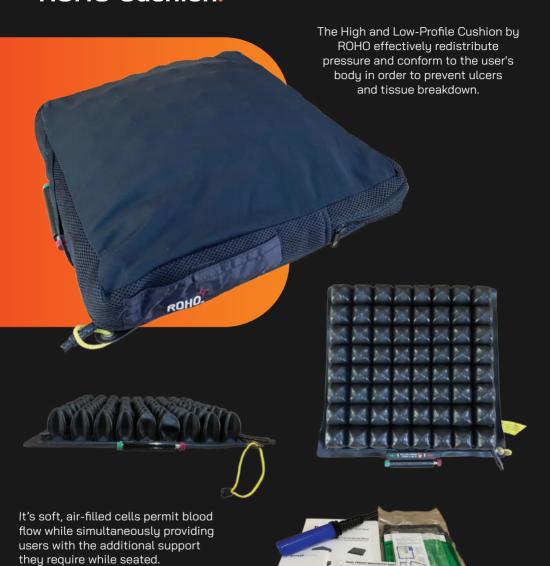

### ROHO Cushion.

#### Please choose your suitable level

- Available size 14 and 16 inch
- Low and High Profile