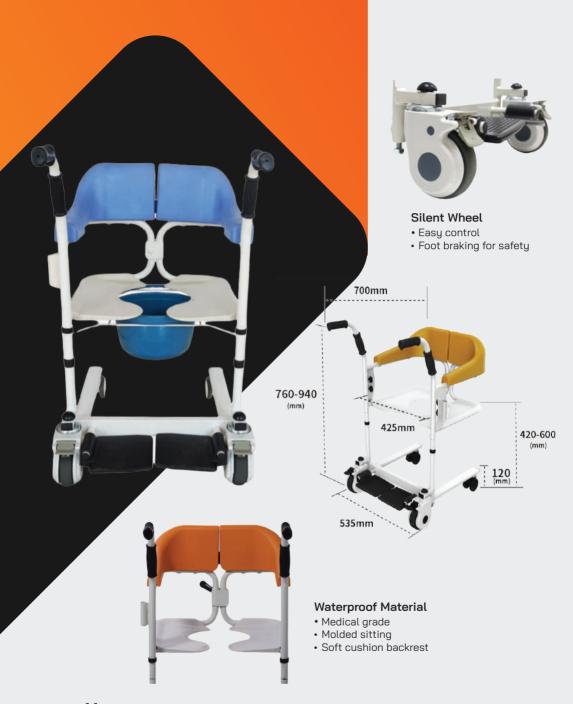

### Multifunctional Chair.

"It's a Wheelchair, Transfer chair, Commode chair and Shower "