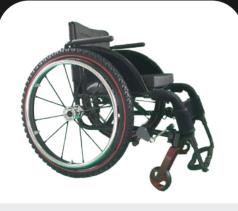

## Gospeedi Wheelz.

#### Gospeedi Wheelz

- Size 24 inch
- 12 spokes
- 7 stylish color Schwalbe Right Run tire 24 inch with tube

#### Gospeedi Offroad Tire

- Size 24 inch
- · Black spokes color
- · Aluminum anodized handrim
- Kenda tire 24 x 1.95 inch with tube

#### + Gospeedi Fat Tire

- Size 24 x 3 inch
- Schwalbe fat tire 24 inch with tube
- Black aluminum anodized handrim
- · Quick Release button and Spacer