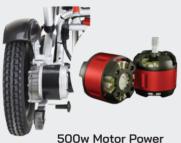

# Spareparts & Accesories Electric Wheelchair

250w Motor

Front Tire with Bearing (8 x 2 inch)

Rear Tire with Tube (12.5 x 1/4 inch)