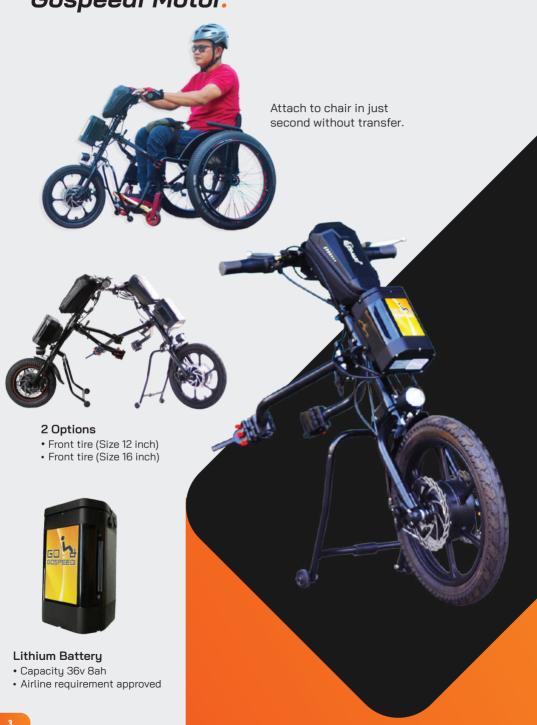

## Gospeedi Motor.

#### **Smart Controller Display**

- Button ON and OFF
- 3 speed & 1 reverse gear
- Display gear , time , total KM range , battery gauge

#### **Braking System**

- Double disc brake
- Push button for handbrake
- · Left & right handle system safety

#### **Body Frame**

- · Snap on & Snap off
- Adjustable height
- · Safety connector to wheelchair
- · Adjustable claw for different wheelchair tube

Freedom to move
& Regain your independence \*\*

# Spareparts & Accesories Gospeedi Motor

Break Clip

Connector

Half Trottle

Smart Controller Display

Main Wire Harness

Battery 36v 8ah

**Body Clam** 

Tire 12 inch

Tire 16 inch