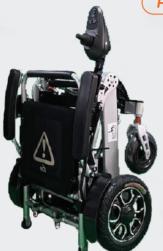

## Gospeedi Motor.

#### **Smart Controller Display**

- Button ON and OFF
- 3 speed & 1 reverse gear
- Display gear , time , total KM range , battery gauge

#### **Braking System**

- Double disc brake
- Push button for handbrake
- · Left & right handle system safety

#### **Body Frame**

- · Snap on & Snap off
- Adjustable height
- · Safety connector to wheelchair
- · Adjustable claw for different wheelchair tube

Freedom to move
& Regain your independence \*\*