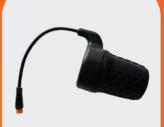

#### **Smart Controller Display**

- Button ON and OFF
- 3 speed & 1 reverse gear
- Display gear , time , total KM range , battery gauge

#### **Braking System**

- Double disc brake
- Push button for handbrake
- · Left & right handle system safety

#### **Body Frame**

- · Snap on & Snap off
- Adjustable height
- · Safety connector to wheelchair
- · Adjustable claw for different wheelchair tube

Freedom to move
& Regain your independence \*\*