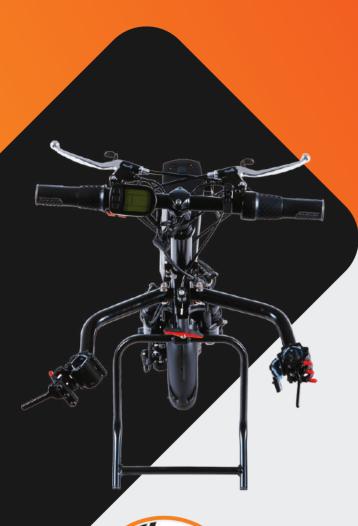

## Gospeedi Motor.

#### **Smart Controller Display**

- Button ON and OFF
- 3 speed & 1 reverse gear
- Display gear , time , total KM range , battery gauge

#### **Braking System**

- Double disc brake
- Push button for handbrake
- · Left & right handle system safety

#### **Body Frame**

- · Snap on & Snap off
- Adjustable height
- · Safety connector to wheelchair
- · Adjustable claw for different wheelchair tube

Freedom to move
& Regain your independence \*\*