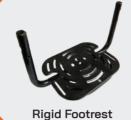

Bearing Fork 6001 2rs

Bearing Rear Wheel R8 2rs

Fork Double Bearing

Fork

Fork with Stem

Folding Footrest

Type 2

Push Brake Type 1