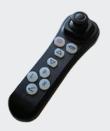

#### Intelligent Controller

- 5 speed gear
- Fold & Unfold button
- 360 degree controller joystick