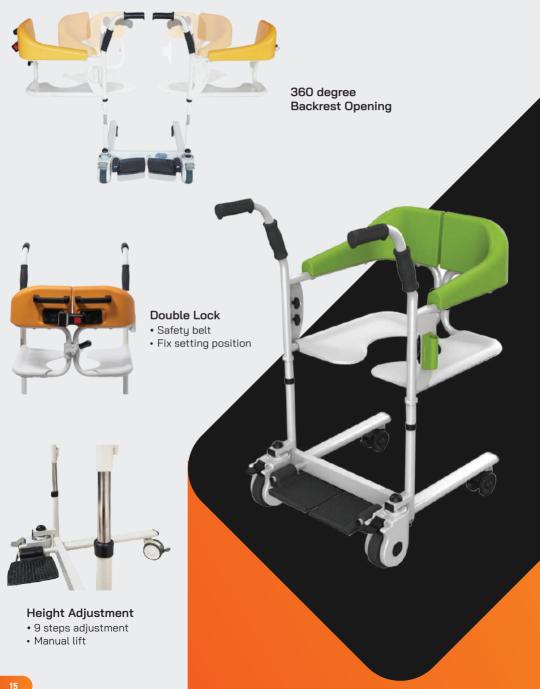

### Multifunctional Chair.

"It's a Wheelchair, Transfer chair, Commode chair and Shower "