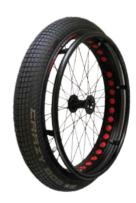

• Fat Bob Tire
Schwalbe fat tire 24 x 3 inch

#### Fat Bob Tire

Schwalbe fat tire 24 x 3 inch

#### + Gospeedi Fat Tire

- Size 24 x 3 inch
- Schwalbe fat tire 24 inch with tube
- Black aluminum anodized handrim
- · Quick Release button and Spacer