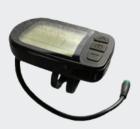

#### **Smart Controller Display**

- Button ON and OFF
- 3 speed & 1 reverse gear
- Display gear , time , total KM range , battery gauge