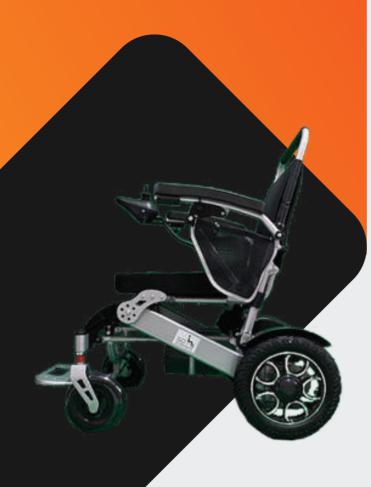

## Gospeedi Electric Wheelchair.

Remote Control

#### Intelligent Controller

- 5 speed gear
- Fold & Unfold button
- 360 degree controller joystick

#### Luggage Style

• Easy storage & carry

- Durable motor
- Switchable Modes Auto to Manual

#### Remote Controller

- Control wheelchair wireless
- · Auto folding & unfolding

#### **Battery Capacity**

- 8 hours full charging
- 24v 12ah Lithium
- Display gear , time , total KM range , battery gauge
- Airline requirement approved

#### **Shock Absorber**

- Comfortable ride
- · Push button for handbrake
- · Left & right handle system safety

#### Carry Organizer

- Side Storage Bag
- Tools
- Charger

Comfortable ride venture off pavement & outdoor asphalt "