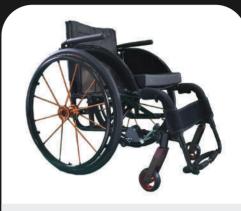

## Gospeedi Rigid Frame Wheelchair.

**Standard**Standard wheel tire 24 inch

⊕ Gospeedi Wheelz

Wheelz 12 spokes with 7 color
Schwalbe Right Run tire 24inch

Gospeedi Wheelz Offroad Tire
 Wheelz 12 spokes with Black color
 Branded tire 24 x 1.95 inch

• Fat Bob Tire
Schwalbe fat tire 24 x 3 inch