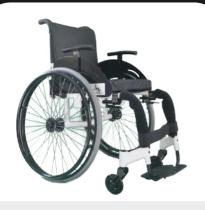

## Gospeedi Rigid Frame Wheelchair.

**Standard**Standard wheel tire 24 inch

⊕ Gospeedi Wheelz

Wheelz 12 spokes with 7 color
Schwalbe Right Run tire 24inch

Gospeedi Wheelz Offroad Tire
 Wheelz 12 spokes with Black color
 Branded tire 24 x 1.95 inch

#### **Product Details**

- Available width size **14 and 16 inch**
- Front castor 4 inch
- Detachable side guard
- Quick-release rear wheel
- Material Aluminium Alloy
- Scissors lock
- Armrest

- 2 inch Cushion
- · Body Cover
- Foldable Backrest