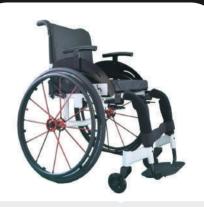

## Gospeedi Rigid Frame Wheelchair.

**Standard**Standard wheel tire 24 inch

⊕ Gospeedi Wheelz

Wheelz 12 spokes with 7 color
Schwalbe Right Run tire 24inch

Gospeedi Wheelz Offroad Tire
 Wheelz 12 spokes with Black color
 Branded tire 24 x 1.95 inch

#### **Product Details**

- Available width size **14 and 16 inch**
- Front castor 4 inch
- Detachable side guard
- Quick-release rear wheel
- Material Aluminium Alloy
- Scissors lock
- Armrest

- 2 inch Cushion
- · Body Cover
- Foldable Backrest