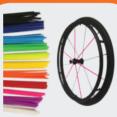

## Gospeedi Wheelz.

#### Gospeedi Wheelz

- Size 24 inch
- 12 spokes
- 7 stylish color Schwalbe Right Run tire 24 inch with tube