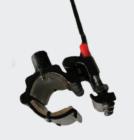

#### **Body Frame**

- · Snap on & Snap off
- Adjustable height
- · Safety connector to wheelchair
- · Adjustable claw for different wheelchair tube

Freedom to move
& Regain your independence \*\*

# Spareparts & Accesories Gospeedi Motor

Break Clip

Connector

Half Trottle

Smart Controller Display

Main Wire Harness

Battery 36v 8ah

**Body Clam** 