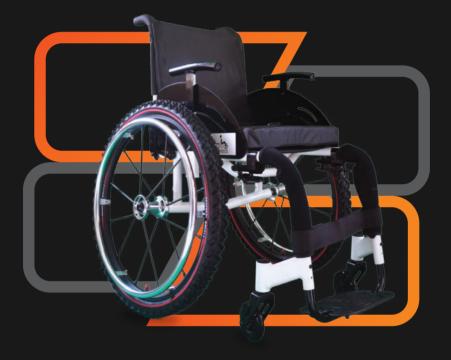

## Gospeedi Rigid Frame Wheelchair.

**Standard**Standard wheel tire 24 inch

⊕ Gospeedi Wheelz

Wheelz 12 spokes with 7 color
Schwalbe Right Run tire 24inch

Gospeedi Wheelz Offroad Tire
 Wheelz 12 spokes with Black color
 Branded tire 24 x 1.95 inch

• Fat Bob Tire
Schwalbe fat tire 24 x 3 inch

#### **Product Details**

- Available width size **14 and 16 inch**
- Front castor 4 inch
- Detachable side guard
- Quick-release rear wheel
- Material Aluminium Alloy
- Scissors lock
- Armrest

- 2 inch Cushion
- · Body Cover
- Foldable Backrest