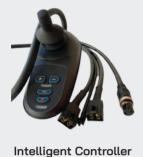

#### Intelligent Controller

- 5 speed gear
- Fold & Unfold button
- 360 degree controller joystick