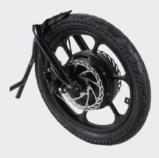

# Spareparts & Accesories Electric Wheelchair

250w Motor

Front Tire with Bearing (8 x 2 inch)

Rear Tire with Tube (12.5 x 1/4 inch)