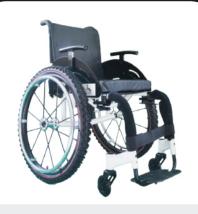

## Gospeedi Rigid Frame Wheelchair.

**Standard**Standard wheel tire 24 inch

⊕ Gospeedi Wheelz

Wheelz 12 spokes with 7 color
Schwalbe Right Run tire 24inch

Gospeedi Wheelz Offroad Tire
 Wheelz 12 spokes with Black color
 Branded tire 24 x 1.95 inch

#### **Product Details**

- Available width size **14 and 16 inch**
- Front castor 4 inch
- Detachable side guard
- Quick-release rear wheel
- Material Aluminium Alloy
- Scissors lock
- Armrest

- 2 inch Cushion
- · Body Cover
- Foldable Backrest