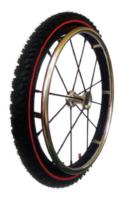

## Gospeedi Rigid Frame Wheelchair.

**Standard**Standard wheel tire 24 inch

⊕ Gospeedi Wheelz

Wheelz 12 spokes with 7 color
Schwalbe Right Run tire 24inch

Gospeedi Wheelz Offroad Tire
 Wheelz 12 spokes with Black color
 Branded tire 24 x 1.95 inch

#### Gospeedi Wheelz

Wheelz 12 spokes with 7 color Schwalbe Right Run tire 24inch

Gospeedi Wheelz Offroad Tire

Wheelz 12 spokes with Black color Branded tire 24 x 1.95 inch