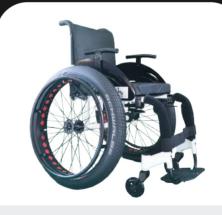

## Gospeedi Rigid Frame Wheelchair.

**Standard**Standard wheel tire 24 inch

⊕ Gospeedi Wheelz

Wheelz 12 spokes with 7 color
Schwalbe Right Run tire 24inch

Gospeedi Wheelz Offroad Tire
 Wheelz 12 spokes with Black color
 Branded tire 24 x 1.95 inch

• Fat Bob Tire
Schwalbe fat tire 24 x 3 inch