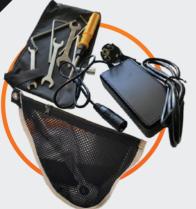

#### Carry Organizer

- Side Storage Bag
- Tools
- Charger

Comfortable ride venture off pavement & outdoor asphalt "

# Spareparts & Accesories Electric Wheelchair

250w Motor

Front Tire with Bearing (8 x 2 inch)

Rear Tire with Tube (12.5 x 1/4 inch)